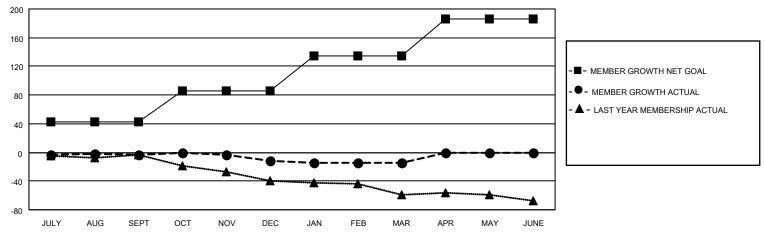

#### GOALS AND ACTUAL MEMBERS CUMULATIVE

| DROPPED CLUBS: 0 |    | 30 CLUBS OF 48 ADDED 1 OR<br>MORE NEW MEMBERS | GENDER DISTRIBUTION                |              |  |
|------------------|----|-----------------------------------------------|------------------------------------|--------------|--|
|                  |    | MORE NEW MEMBERS                              | MALE                               | 618 (66.17%) |  |
|                  |    |                                               | FEMALE                             | 316 (33.83%) |  |
| DROPPED MEMBERS  |    |                                               | NON BINARY                         | 0 (0.00%)    |  |
|                  |    |                                               | PREFER NOT TO ANSWER 0 (0.00%)     |              |  |
| DECEASED         | 13 |                                               |                                    |              |  |
| CLUB CANCELLED   | 0  | CLICK HERE FOR CUMULATIVE                     | TOTAL FAMILY UNIT MEMBERS          | 163          |  |
| OTHER            | 68 | MEMBERSHIP DATA                               |                                    |              |  |
| TOTAL            | 81 |                                               | FAMILY MEMBERS PAYING HALF DUES 82 |              |  |
|                  |    |                                               |                                    |              |  |